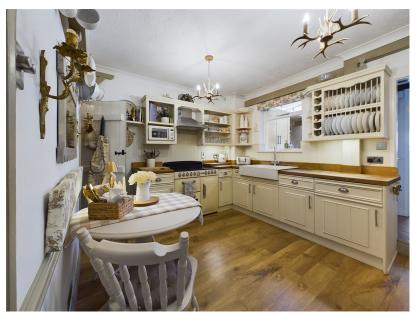

  - SEMI RURAL LOCATION
  - **GARDEN**
  - WONDERFUL OPEN VIEWS

A delightful immaculately presented mid terrace cottage enjoying a semi-rural location with panoramic views over surrounding countryside. Accommodation comprises a living room, kitchen/diner, utility room and downstairs bathroom whilst to the first floor there are two good sized bedrooms. Outside there is a paved area to the front, private parking to the rear which is accessed by the shared driveway to the right hand side of the property. With a generous sized attractive garden to the rear with wonderful views over surrounding countryside along with a summerhouse/office and fantastic outdoor bar ideal for entertaining. Viewing is essential to appreciate the charm and character of this lovely cottage.