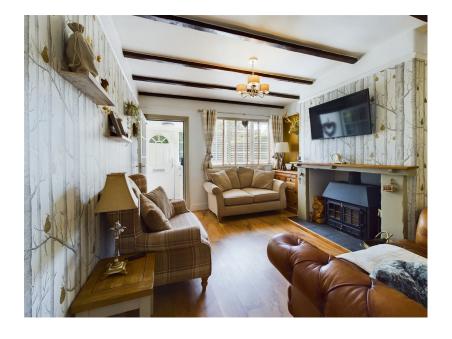

  - SEMI RURAL LOCATION
  - **GARDEN**
  - WONDERFUL OPEN VIEWS

A delightful immaculately presented mid terrace cottage enjoying a semi-rural location with panoramic views over surrounding countryside. Accommodation comprises a living room, kitchen/diner, utility room and downstairs bathroom whilst to the first floor there are two good sized bedrooms. Outside there is a paved area to the front, private parking to the rear which is accessed by the shared driveway to the right hand side of the property. With a generous sized attractive garden to the rear with wonderful views over surrounding countryside along with a summerhouse/office and fantastic outdoor bar ideal for entertaining. Viewing is essential to appreciate the charm and character of this lovely cottage.