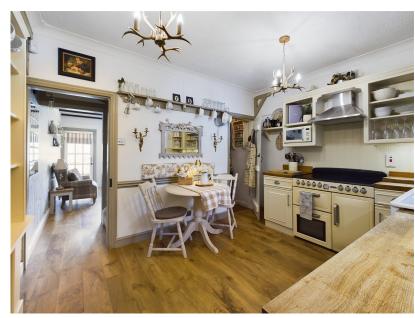

  - SEMI RURAL LOCATION
  - **GARDEN**
  - WONDERFUL OPEN VIEWS

A delightful immaculately presented mid terrace cottage enjoying a semi-rural location with panoramic views over surrounding countryside. Accommodation comprises a living room, kitchen/diner, utility room and downstairs bathroom whilst to the first floor there are two good sized bedrooms. Outside there is a paved area to the front, private parking to the rear which is accessed by the shared driveway to the right hand side of the property. With a generous sized attractive garden to the rear with wonderful views over surrounding countryside along with a summerhouse/office and fantastic outdoor bar ideal for entertaining. Viewing is essential to appreciate the charm and character of this lovely cottage.