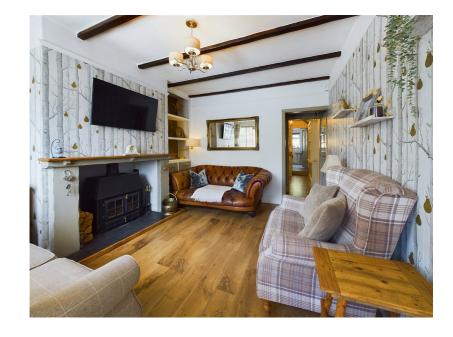

  - SEMI RURAL LOCATION
  - **GARDEN**
  - WONDERFUL OPEN VIEWS

A delightful immaculately presented mid terrace cottage enjoying a semi-rural location with panoramic views over surrounding countryside. Accommodation comprises a living room, kitchen/diner, utility room and downstairs bathroom whilst to the first floor there are two good sized bedrooms. Outside there is a paved area to the front, private parking to the rear which is accessed by the shared driveway to the right hand side of the property. With a generous sized attractive garden to the rear with wonderful views over surrounding countryside along with a summerhouse/office and fantastic outdoor bar ideal for entertaining. Viewing is essential to appreciate the charm and character of this lovely cottage.