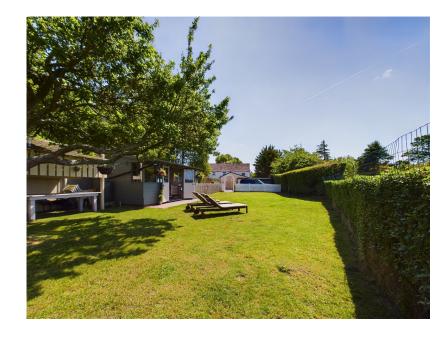

## TOWER VIEW COTTAGES, BLINDMANS LANE, ORMSKIRK

Guide Price £280,000

- COTTAGE
- DOWNSTAIRS BATHROOM TWO DOUBLE BEDROOMS
- UTILITY ROOM
- FANTASTIC OUTDOOR BAR GENEROUS SIZED REAR
- SUMMERHOUSE/OFFICE

- CHARMING MID TERRACE LIVING ROOM, KITCHEN/ **DINER** 

  - SEMI RURAL LOCATION
  - **GARDEN**
  - WONDERFUL OPEN VIEWS

A delightful immaculately presented mid terrace cottage enjoying a semi-rural location with panoramic views over surrounding countryside. Accommodation comprises a living room, kitchen/diner, utility room and downstairs bathroom whilst to the first floor there are two good sized bedrooms. Outside there is a paved area to the front, private parking to the rear which is accessed by the shared driveway to the right hand side of the property. With a generous sized attractive garden to the rear with wonderful views over surrounding countryside along with a summerhouse/office and fantastic outdoor bar ideal for entertaining. Viewing is essential to appreciate the charm and character of this lovely cottage.