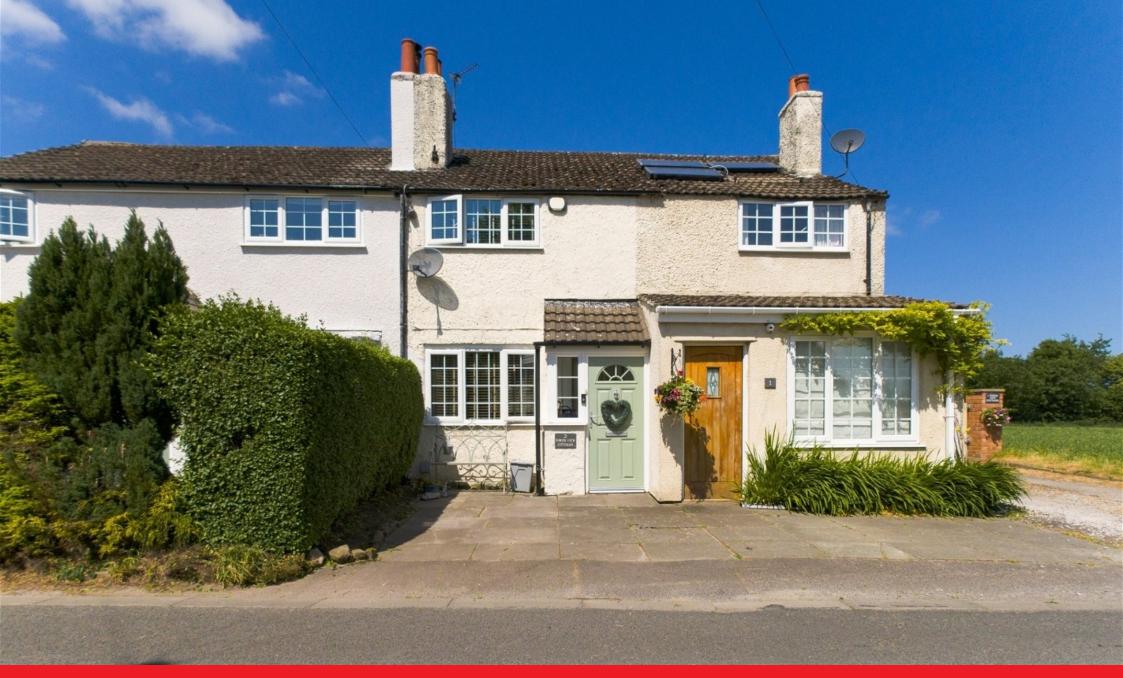

## TOWER VIEW COTTAGES, BLINDMANS LANE, ORMSKIRK

Guide Price £280,000

- COTTAGE
- DOWNSTAIRS BATHROOM TWO DOUBLE BEDROOMS
- UTILITY ROOM
- FANTASTIC OUTDOOR BAR GENEROUS SIZED REAR
- SUMMERHOUSE/OFFICE

- CHARMING MID TERRACE LIVING ROOM, KITCHEN/ **DINER** 

  - SEMI RURAL LOCATION
  - **GARDEN**
  - WONDERFUL OPEN VIEWS

A delightful immaculately presented mid terrace cottage enjoying a semi-rural location with panoramic views over surrounding countryside. Accommodation comprises a living room, kitchen/diner, utility room and downstairs bathroom whilst to the first floor there are two good sized bedrooms. Outside there is a paved area to the front, private parking to the rear which is accessed by the shared driveway to the right hand side of the property. With a generous sized attractive garden to the rear with wonderful views over surrounding countryside along with a summerhouse/office and fantastic outdoor bar ideal for entertaining. Viewing is essential to appreciate the charm and character of this lovely cottage.