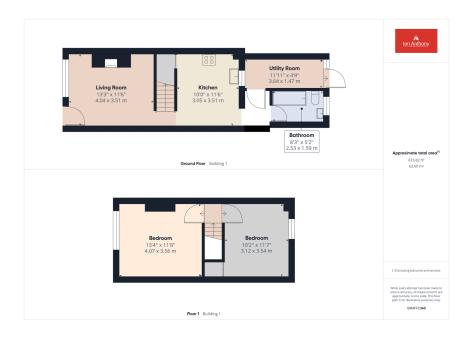

## TOWER VIEW COTTAGES, BLINDMANS LANE, ORMSKIRK

Guide Price £280,000

- COTTAGE
- DOWNSTAIRS BATHROOM TWO DOUBLE BEDROOMS
- UTILITY ROOM
- FANTASTIC OUTDOOR BAR GENEROUS SIZED REAR
- SUMMERHOUSE/OFFICE

- CHARMING MID TERRACE LIVING ROOM, KITCHEN/ **DINER** 

  - SEMI RURAL LOCATION
  - **GARDEN**
  - WONDERFUL OPEN VIEWS

A delightful immaculately presented mid terrace cottage enjoying a semi-rural location with panoramic views over surrounding countryside. Accommodation comprises a living room, kitchen/diner, utility room and downstairs bathroom whilst to the first floor there are two good sized bedrooms. Outside there is a paved area to the front, private parking to the rear which is accessed by the shared driveway to the right hand side of the property. With a generous sized attractive garden to the rear with wonderful views over surrounding countryside along with a summerhouse/office and fantastic outdoor bar ideal for entertaining. Viewing is essential to appreciate the charm and character of this lovely cottage.