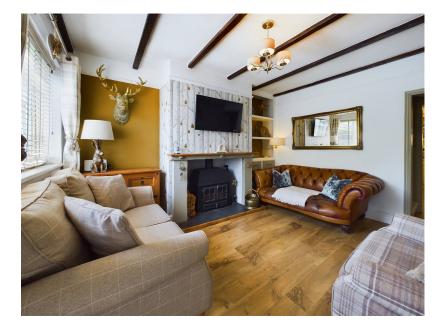

## TOWER VIEW COTTAGES, BLINDMANS LANE, ORMSKIRK

Guide Price £280,000

- COTTAGE
- DOWNSTAIRS BATHROOM TWO DOUBLE BEDROOMS
- UTILITY ROOM
- FANTASTIC OUTDOOR BAR GENEROUS SIZED REAR
- SUMMERHOUSE/OFFICE

- CHARMING MID TERRACE LIVING ROOM, KITCHEN/ **DINER** 

  - SEMI RURAL LOCATION
  - **GARDEN**
  - WONDERFUL OPEN VIEWS

A delightful immaculately presented mid terrace cottage enjoying a semi-rural location with panoramic views over surrounding countryside. Accommodation comprises a living room, kitchen/diner, utility room and downstairs bathroom whilst to the first floor there are two good sized bedrooms. Outside there is a paved area to the front, private parking to the rear which is accessed by the shared driveway to the right hand side of the property. With a generous sized attractive garden to the rear with wonderful views over surrounding countryside along with a summerhouse/office and fantastic outdoor bar ideal for entertaining. Viewing is essential to appreciate the charm and character of this lovely cottage.