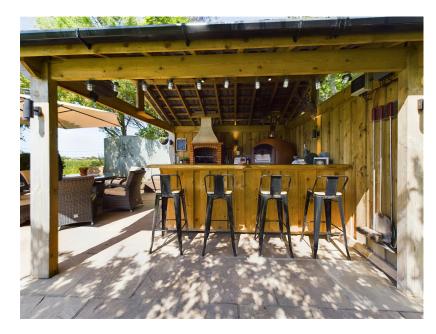

## TOWER VIEW COTTAGES, BLINDMANS LANE, ORMSKIRK

Guide Price £280,000

- COTTAGE
- DOWNSTAIRS BATHROOM TWO DOUBLE BEDROOMS
- UTILITY ROOM
- FANTASTIC OUTDOOR BAR GENEROUS SIZED REAR
- SUMMERHOUSE/OFFICE

- CHARMING MID TERRACE LIVING ROOM, KITCHEN/ **DINER** 

  - SEMI RURAL LOCATION
  - **GARDEN**
  - WONDERFUL OPEN VIEWS

A delightful immaculately presented mid terrace cottage enjoying a semi-rural location with panoramic views over surrounding countryside. Accommodation comprises a living room, kitchen/diner, utility room and downstairs bathroom whilst to the first floor there are two good sized bedrooms. Outside there is a paved area to the front, private parking to the rear which is accessed by the shared driveway to the right hand side of the property. With a generous sized attractive garden to the rear with wonderful views over surrounding countryside along with a summerhouse/office and fantastic outdoor bar ideal for entertaining. Viewing is essential to appreciate the charm and character of this lovely cottage.